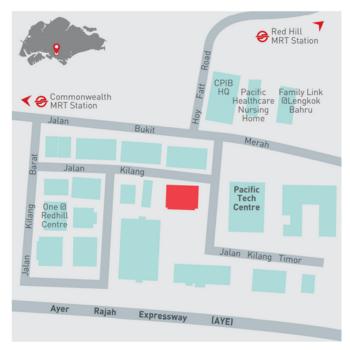

# 1 JALAN KILANG

1 Jalan Kilang is located along Jalan Bukit Merah, and easily accessible to Ayer Rajah and Central expressways, which connect to various parts of Singapore.

1 Jalan Kilang Singapore 159402

# **ACCESSIBILITY**

- Easily accessible to Ayer Rajah and Central Expressways and Central Business District
- Proximity to Commonwealth, Redhill MRT stations and Bukit Merah Bus Interchange