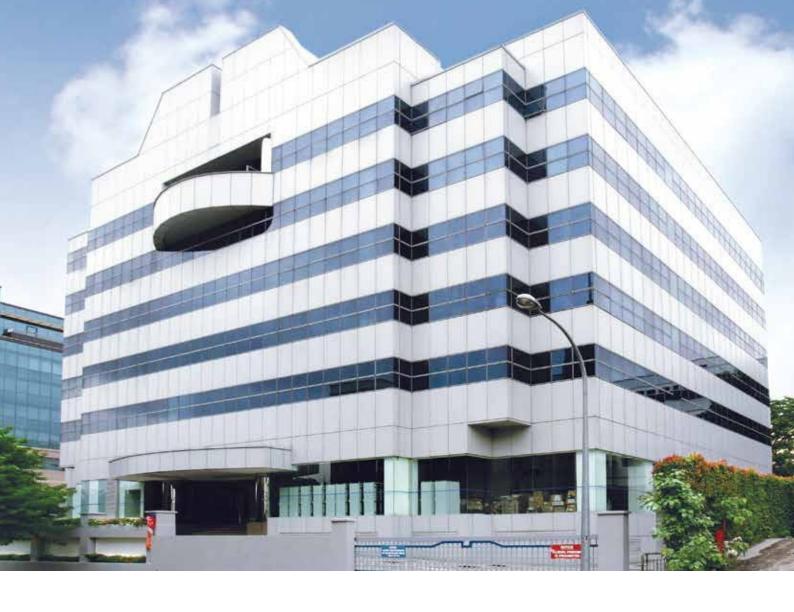

# 1 JALAN KILANG

1 Jalan Kilang is located along Jalan Bukit Merah, and easily accessible to Ayer Rajah and Central expressways, which connect to various parts of Singapore.

1 Jalan Kilang Singapore 159402

# Type of Building

- 6-storey hi-specs industrial building with basement carpark
- BCA Green Mark Certified
- Green features: Motion-sensor lightings, toilets with water saving fittings, and recycling corner