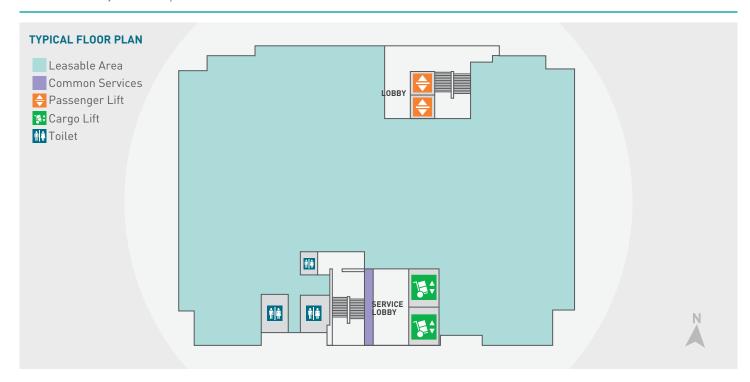

## Column Grid

• Approx. 8.0 m x 8.4 m

- Passenger lifts: 2 x 900 kg (13 persons)
- Cargo lifts: 2 x 3,000 kg
  - Dimension: 2.4 m (W) x 2.1 m (D) x 2.7 m (H)
  - Lift car door size: 2.0 m (W) x 2.7 m (H)