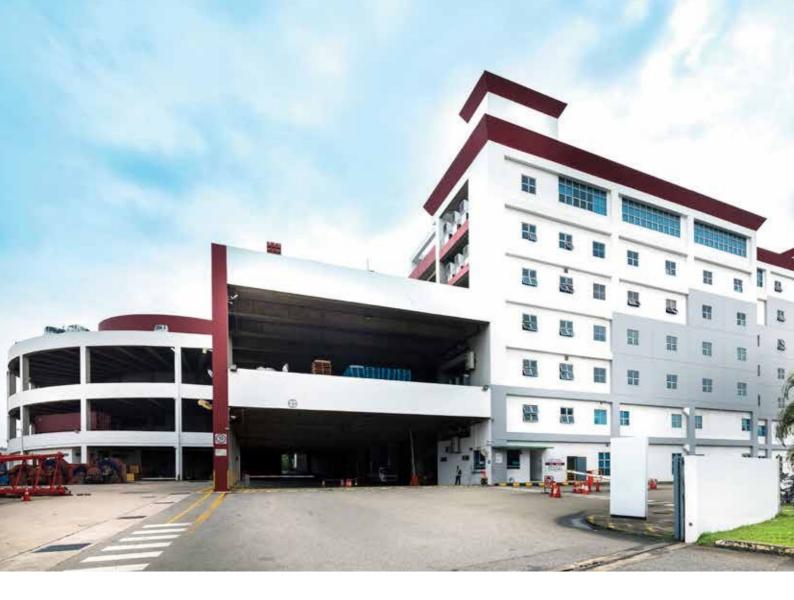

# 21 Jalan Buroh

21 Jalan Buroh consists of a three-storey ramp-up warehouse and a seven-storey ancillary office block. It is highly visible along Jalan Buroh and is easily accessible from the Ayer Rajah Expressway, Jurong Port as well as the future Tuas Mega Port. 21 Jalan Buroh Singapore 619478

#### **BUILDING SPECIFICATIONS**

3-storey ramp-up warehouse with 7-storey ancillary office block