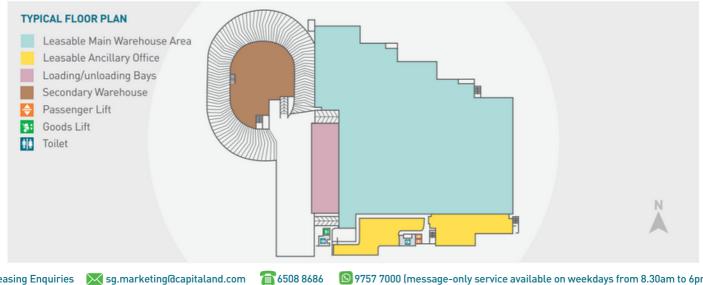

#### **Typical Floor Plate**

• Approx. 7,600 sqm for main warehouse

# **Typical Floor Plate**

Approx. 7,600 sqm for main warehouse

## Loading Bay Facilities

- Main Warehouse
- 10 loading/unloading bays with dock levellers
- Secondary Warehouse
  - 1 loading/unloading bay with dock leveller