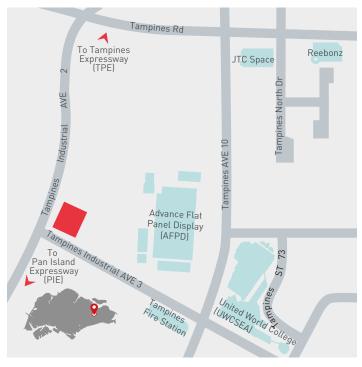

The development is easily accessible via the Pan-Island Expressway (PIE) and Tampines Expressway (TPE), and is in close proximity to Singapore Changi Airport. Employees can also enjoy a wide range of amenities at the nearby Tampines Town Centre within an 8-min drive.

## **ACCESSIBILITY**

- Easily accessible to Tampines and Pan-Island Expressways
- 6 minutes' drive to Tampines West MRT station and 8 minutes' drive to Tampines Town Centre
- 12 minutes' drive to Singapore Changi Airport
- 5 minutes' drive to nearby hypermarket Tampines Giant and **IKEA**