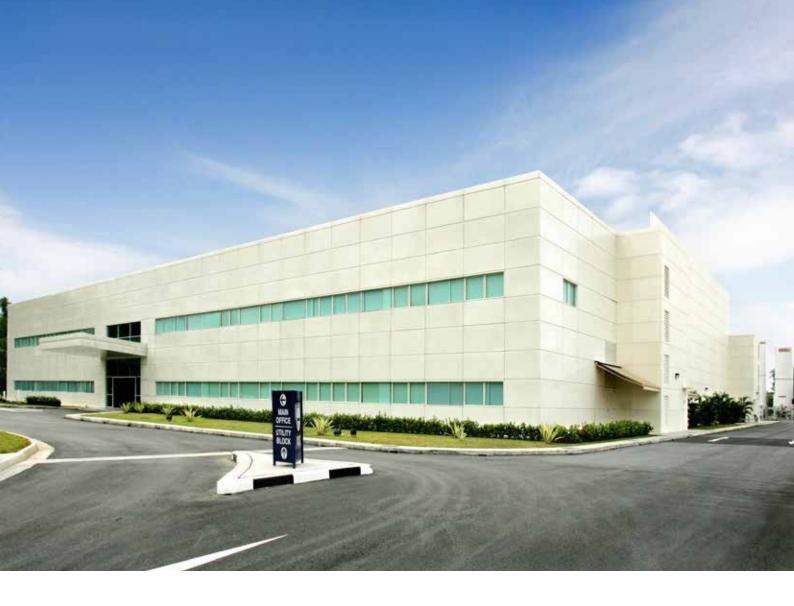

# 30 TAMPINES INDUSTRIAL AVENUE 3

Situated within an established ecosystem of semiconductor companies, 30 Tampines Industrial Avenue 3 is a two-storey high-specification building with a total net lettable area (NLA) of approximately 9,593 sqm.

30 Tampines Industrial Ave 3 Singapore 528775

Available for single-tenant occupancy and ideal for companies in the semiconductor industry, the development comes fitted with clean rooms, a production area and ancillary office.

# Type of Building

2-storey hi-specs industrial building