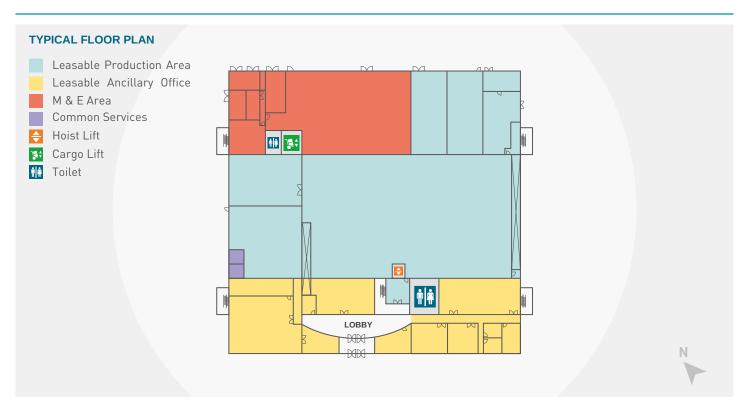

#### Typical Floor Plate

- 1st storey: Approx. 5,245 sqm
- 2nd storey: Approx. 3,607 sqm

#### Lifts

- Cargo lift: 1 x 3,000 kg
  - Dimension: 2.5 m (W) x 2.6 m (D) x 2.3 m (H) • Lift car door size: 2.5 m (W) x 2.2 m (H)
- Hoist lift: 1 x 1,000 kg
  - Dimension: 2.0m (W) x 1.9m (D) x 2.2 m (H) Lift car door size: 1.65 m (W) x 2.2 m (H)