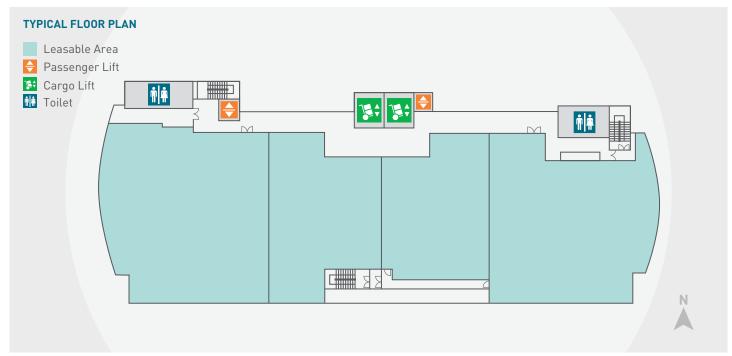

# Typical Floor Plate

- 1st floor: Approx. 1,092 sqm
- 2nd floor: Approx. 1,729 sqm
- 3rd floor: Approx. 1,698 sqm
- 4th floor: Approx. 1,624 sqm
- 5th floor: Approx. 1,686 sqm
- 6th floor: Approx. 1,671 sqm
- 7th floor: Approx. 1,566 sqm

#### Column Grid

• Approx. 8.0 m x 8.0 m

- Passenger lifts: 2 x 1,150 kg (17 persons)
- Cargo lifts: 2 x 3,000 kg
  - Dimension: 3.0 m (W) x 3.9 m (D) x 2.5 m (H)
  - Lift car door size: 2.0 m (W) x 2.3 m (H)