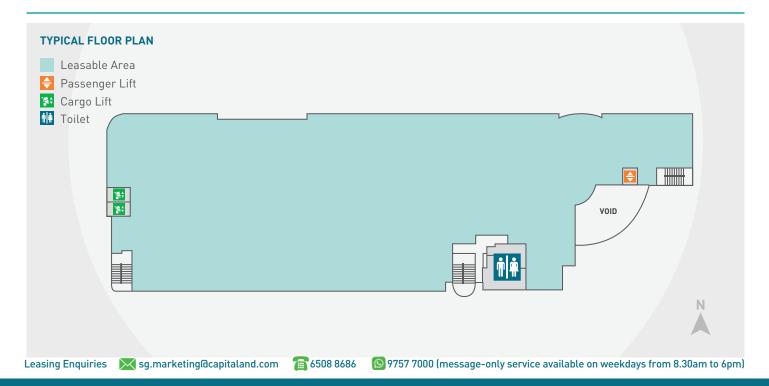

## Typical Floor Plate

- 1st storey: Approx. 1,520 sqm
- 2nd storey: Approx. 2,010 sqm
- 3rd 4th storey: Approx. 2,358 sqm
- 5th storey: Approx. 2,281 sqm

#### Lifts

- Passenger lifts: 2 x 1,000 kg (15 persons)
- Cargo lift 1: 1 x 3,000 kg
  - Dimension: 2.4 m (W) x 2.6 m (D) x 2.5 m (H)
  - Lift car door size: 1.8 m (W) x 2.5 m (H)
- Cargo lift 2: 1 x 3,000 kg
  - Dimension: 2.3 m (W) x 2.5 m (D) x 2.4 m (H)
  - Lift car door size: 2.2 m (W) x 2.4 m (H)