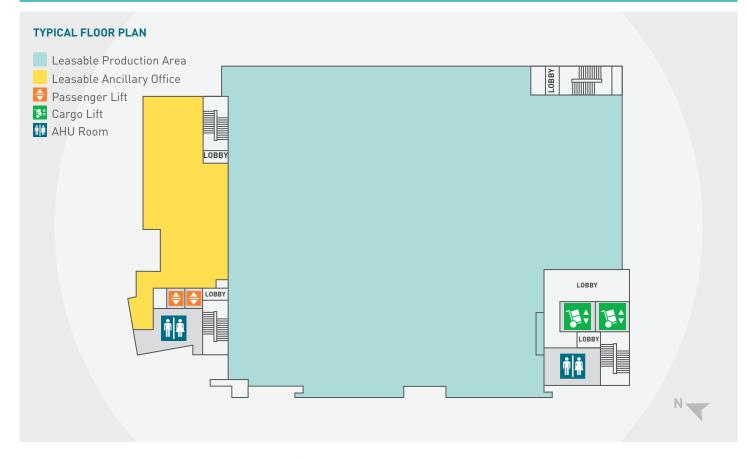

## Floor Area

• Total NLA: Approx. 10,608 sqm

#### Column Grid

• Approx. 10.0 m x 13.0 m