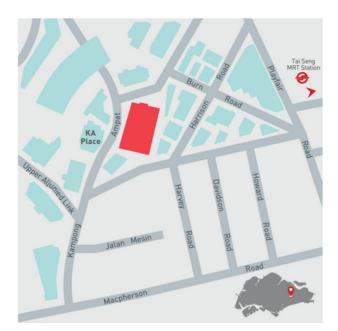

# KA CENTRE

KA Centre is located at the heart of central-eastern manufacturing hub that includes Kaki Bukit, Ubi, Tai Seng, Kallang and Changi. It is conveniently located within walking distance to Tai Seng MRT station and accessible to Pan-Island and Kallang-Paya Lebar Expressways. 150 Kampong Ampat KA Centre Singapore 368324

## ACCESSIBILITY

- Easily accessible to Pan-Island and Kallang-Paya Lebar Expressways, Central Business District and Singapore Changi Airport
- Proximity to Tai Seng MRT station