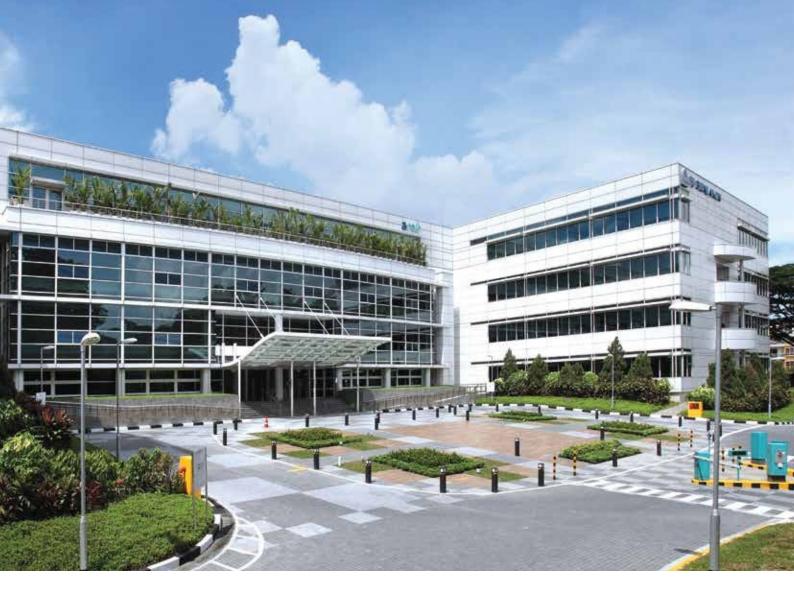

# THE ALPHA

Located at the entrance to Singapore Science Park 2 and within walking distance to Haw Par Villa MRT station, The Alpha offers a wide range of amenities such as food court, cafeteria and childcare. Companies can take up bare shell or fitted units with false ceiling and central airconditioning with/without raised flooring.

## Type of Building

- 4-storey building with 2 inter-connecting blocks
- BCA Green Mark GoldPlus Award
- Green features: Extensive greenery, shower facilities and bicycle parking, EV charging, motion-sensor lightings, toilets with water-saving fittings and recycling corner