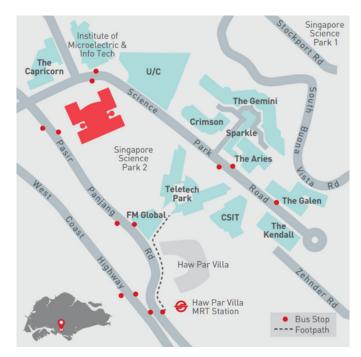

# THE ALPHA

Located at the entrance to Singapore Science Park 2 and within walking distance to Haw Par Villa MRT station, The Alpha offers a wide range of amenities such as food court, cafeteria and childcare. Companies can take up bare shell or fitted units with false ceiling and central airconditioning with/without raised flooring.

## **ACCESSIBILITY**

- Within 5 to 10 minutes' drive from National University of Singapore (NUS)
- 15 minutes' drive from Central Business District, Clementi and Buona Vista MRT stations
- Bus no. 183 to Jurong East Interchange located conveniently in front of The Alpha
- 5 minutes' walk to bus stop with bus nos. 10, 30, 51, 143, 188 &

# Shuttle Bus Services

- Conveniently located in front of The Alpha
  - To Singapore Science Park 1 & 2, NUS and Kent Ridge MRT station (\$0.40 per trip)
  - To Haw Par Villa MRT station (\$0.40 per trip)