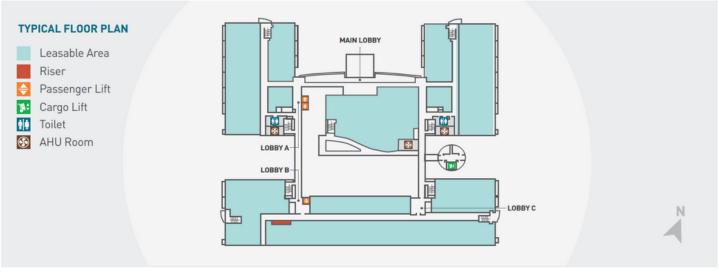

#### Floor Area

• Total NLA: Approx. 20,976 sqm

#### Column Grid

• Approx. 7.2 m x 14.4 m

## Lifts

- Passenger lifts: 2 x 1,020 kg (15 persons)
- Service lift: 1 x 2,000 kg
  - Dimension: 1.55 m (W) x 1.55 m (D) x 2.3 m (H)
  - Lift car door size: 1.0 m (W) x 2.1 m (H)
- Cargo lift: 1 x 2,500 kg
  - Dimension: 2.3 m (W) x 2.15 m (D) x 2.4 m (H)
  - Lift car door size: 1.8 m (W) x 2.1 m (H)