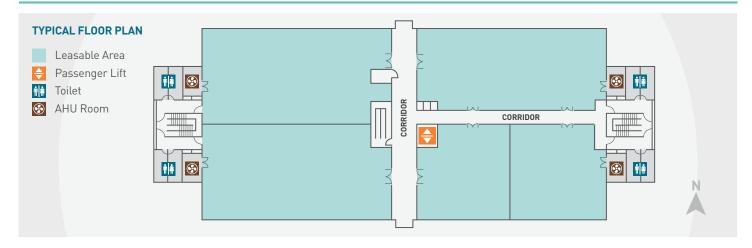

## Type of Building

4-storey research building with modular column free units enabling flexible space planning and cost efficiency

## Column Grid

- The Chadwick/The Curie
  - 1st storey: Approx. 14.2 m x 28.8 m per unit Approx. 14.2 m x 21.6 m per unit
  - 2nd 4th storey: Approx. 5.0 m x 28.8 m per unit
- The Cavendish
  - 1st storey: Approx. 14.2 m x 36.0 m per unit Approx. 28.4 m x 36.0 m per unit
  - 2nd 4th storey: Approx. 14.2 m x 36.0 m per unit

## Lifts

The Chadwick/The Curie

Passenger/Service lift: 1 x 2,500 kg

The Cavendish

Passenger/Service lifts: 2 x 2,500 kg

- Dimension: 2.71 m (W) x 1.85 m (D) x 2.4 m (H)

- Lift car door size: 1.9 m (W) x 2.19 m (H)