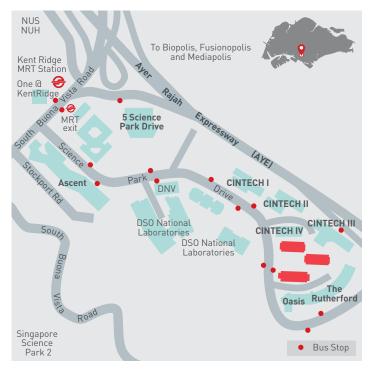

## **ACCESSIBILITY**

- Within 5 minutes' drive from National University of Singapore (NUS)
- 15 minutes' drive from Central Business District and from Clementi or Buona Vista MRT Stations
- 5 minutes' walk to bus stop with bus no. 92 and Science Park shuttle
- 15 minutes' walk to Kent Ridge MRT Station

## Shuttle Services

- Buses for shuttle services to the following places are conveniently located in front of the buildings:
  - Singapore Science Park 1 & 2, NUS and Kent Ridge MRT Station (\$0.40 per trip)