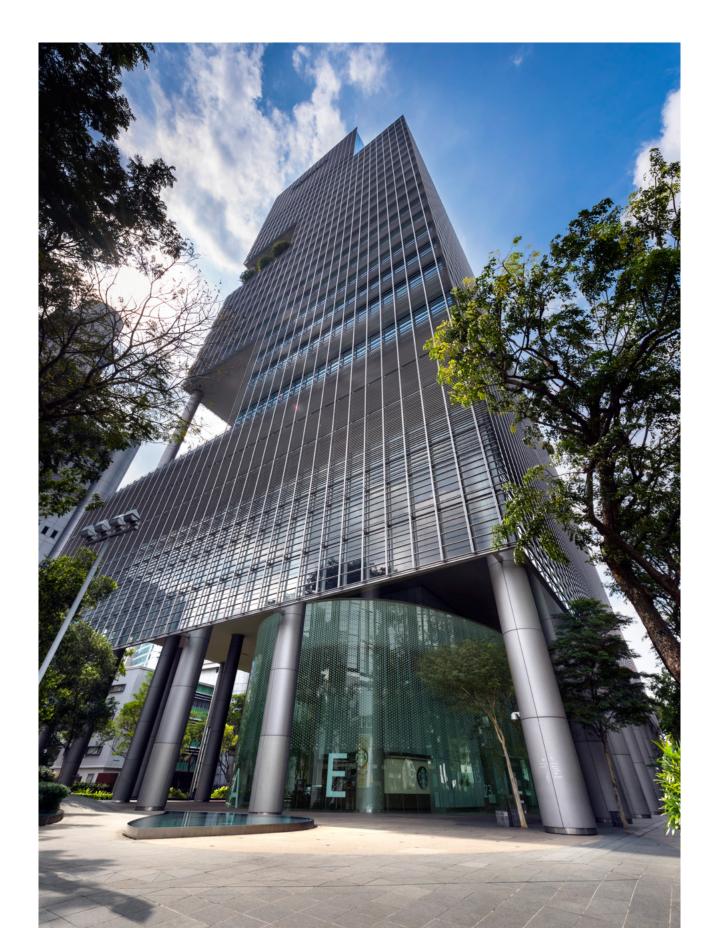

#### PROPERTY DESCRIPTION

One George Street is a Grade A office building in the Central Business District, featuring large virtually column-free floor plates which allow for flexibility in office layout. Conceived with ecofriendly qualities and design elements, the building is enhanced by four roof gardens on various levels. The development comes with lifestyle amenities such as a fitness centre and swimming pool on the fifth floor, as well as food and beverage outlets on the first level.

## **GREEN FEATURES**

One George Street features a state-of-theart façade system which optimises daylight penetration, and reduces glare and heat transmission.

Office floors from level 7 to 23 have doubleglazed low-emittance glass with aluminium sun shading louvers. Additionally the extensive use of landscaping and sky terraces help lower the building's natural ambient air temperature.

Contributing to improved indoor air quality are electronic air filters which are installed at the precooled air handling units. The building employs permanent measurement and verification

instrumentation to monitor chilled-water plant efficiency and heat balancing, as well as a heat pump with a higher coefficient of performance to heat the swimming pool. Its other conservation measures include the installation of water reducers at basin taps, motion sensors at all toilets and staircases, waterless urinal systems and a siphonic rainwater discharge system.