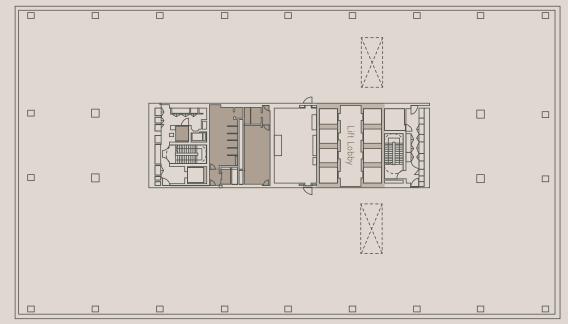

#### **NET LETTABLE AREA**

Approx 41,000 sq m

#### TYPICAL FLOOR SIZE

Approx 2,800 sq m

Wall to lift core

13.3m - 17.8m