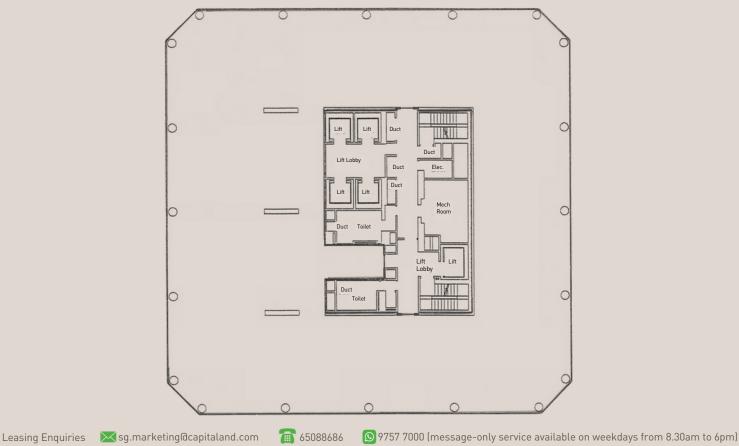

#### **TYPICAL FLOOR PLAN**

#### **TYPICAL FLOOR SIZE**

Wall to lift core (Low-Rise) Wall to lift core (High-Rise)

Approx. 11,000 sq ft 8.5 m 8.5 m - 14 m