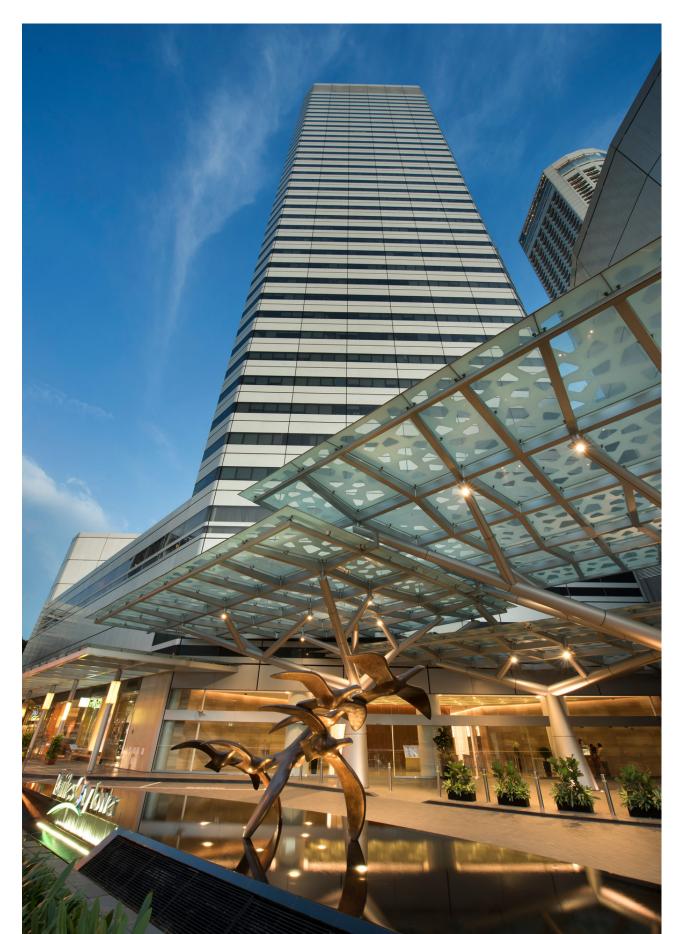

#### **PROPERTY DESCRIPTION**

Raffles City Tower is a 42-storey office building that offers high-quality offices spaces totalling approx. 382,000 sq ft. The building forms part of Raffles City Singapore, one of the largest integrated developments in the Civic and Cultural District of City Hall. It is conveniently situated amidst the 5-storey Raffles City Shopping Centre, Raffles City Convention Centre, 73-storey Swissôtel The Stamford Singapore and the 28-storey twin-tower Fairmont Singapore.

With efficient and regular-sized floor plates of approx. 11,000 sq ft, tenants can achieve optimal space efficiency here. From the fully sheltered dropoff point to the dedicated office lobby and concierge services, tenants' needs are well-taken care of. The building's natural lighting and panoramic views of the city further add a touch of luxury to its spaces.