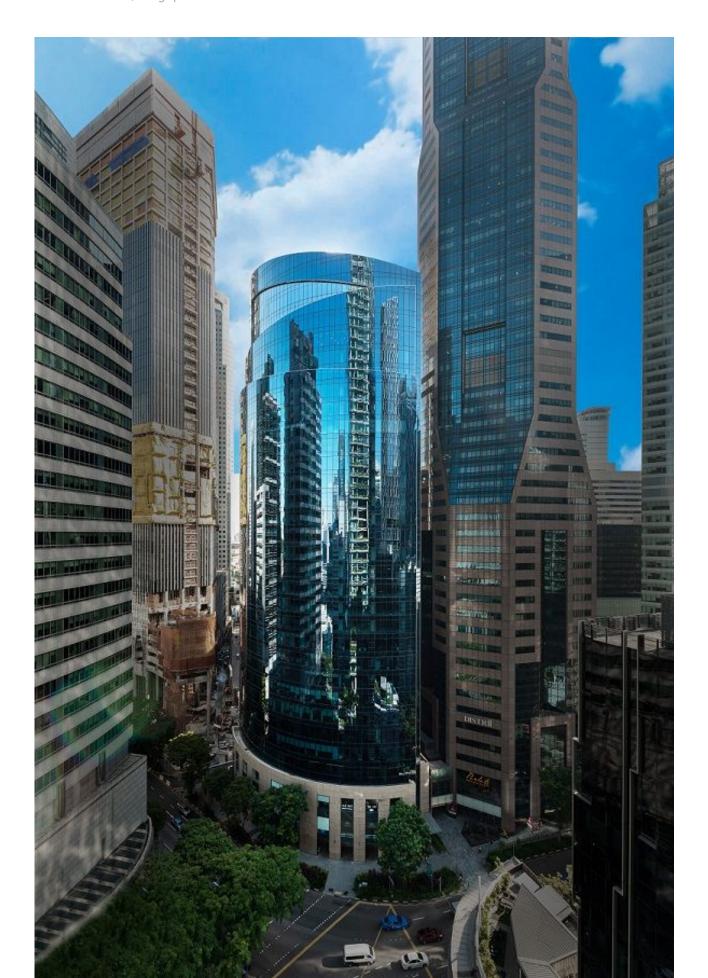

#### **PROPERTY DESCRIPTION**

PLUS is a 28-storey prime Grade A office tower that features a retail podium on the first two levels. The building's excellent location in the heart of Raffles Place is matched by its signature curved-glass façade, high quality finish and an inviting atmosphere.

PLUS offers a sheltered drop-off plaza, an elegant entrance lobby with concierge services as well as large floor plates of up to 10,000 sq ft, elevated by energising vistas from full-height windows.

The development provides its occupants with easy access to a variety of dining, entertainment and retail options in Singapore's Downtown Core and the adjacent Boat Quay district.