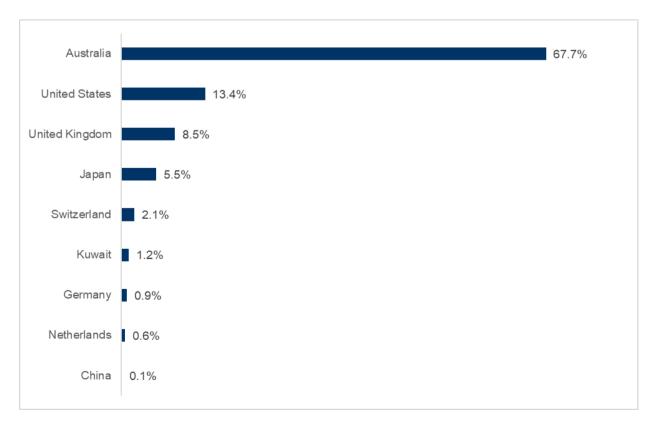

# **Supplementary Information For six months ended 31 December 2022**

| Table 1:  | Occupancy Rates for CapitaLand Ascendas REIT's portfolio                 | 2  |
|-----------|--------------------------------------------------------------------------|----|
| Table 2:  | CapitaLand Ascendas REIT (Singapore gross rental rates for the six month | าร |
|           | ended 31 December 2022)                                                  | 9  |
| Figure 3: | Existing Singapore industrial space stock of 52.0 million sqm            | 10 |
| Table 4:  | Sector Performance                                                       | 11 |
| Figure 5a | : CapitaLand Ascendas REIT Portfolio by Gross Revenue – Tenant Industry  | ,  |
|           | Mix                                                                      | 13 |
| Figure 5b | : CapitaLand Ascendas REIT Portfolio by Gross Revenue – Tenants' Count   | ry |
|           | of Origin                                                                | 13 |
| Figure 6a | : Singapore Portfolio by Gross Revenue – Tenant Industry Mix             | 14 |
| Figure 6b | : Singapore Portfolio by Gross Revenue – Tenants' Country of Origin      | 14 |
| Figure 7a | : Australia Portfolio by Gross Revenue – Tenant Industry Mix             | 15 |
| Figure 7b | : Australia Portfolio by Gross Revenue – Tenants' Country of Origin      | 15 |
| Figure 8a | : United States Portfolio by Gross Revenue: Tenant Industry Mix          | 16 |
| Figure 8b | : United States Portfolio by Gross Revenue – Tenants' Country of Origin  | 16 |
| Figure 9a | : United Kingdom/Europe Portfolio by Gross Revenue: Tenant Industry Mix  | 17 |
| Figure 9b | : United Kingdom/Europe Portfolio by Gross Revenue – Tenants' Country of | f  |
|           | Origin                                                                   | 17 |