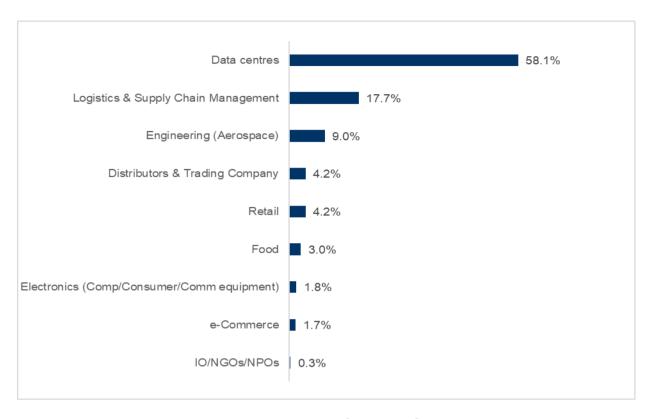

# **Supplementary Information For six months ended 31 December 2022**

| Table 1:  | Occupancy Rates for CapitaLand Ascendas REIT's portfolio                 | 2  |
|-----------|--------------------------------------------------------------------------|----|
| Table 2:  | CapitaLand Ascendas REIT (Singapore gross rental rates for the six month | าร |
|           | ended 31 December 2022)                                                  | 9  |
| Figure 3: | Existing Singapore industrial space stock of 52.0 million sqm            | 10 |
| Table 4:  | Sector Performance                                                       | 11 |
| Figure 5a | : CapitaLand Ascendas REIT Portfolio by Gross Revenue – Tenant Industry  | ,  |
|           | Mix                                                                      | 13 |
| Figure 5b | : CapitaLand Ascendas REIT Portfolio by Gross Revenue – Tenants' Count   | ry |
|           | of Origin                                                                | 13 |
| Figure 6a | : Singapore Portfolio by Gross Revenue – Tenant Industry Mix             | 14 |
| Figure 6b | : Singapore Portfolio by Gross Revenue – Tenants' Country of Origin      | 14 |
| Figure 7a | : Australia Portfolio by Gross Revenue – Tenant Industry Mix             | 15 |
| Figure 7b | : Australia Portfolio by Gross Revenue – Tenants' Country of Origin      | 15 |
| Figure 8a | : United States Portfolio by Gross Revenue: Tenant Industry Mix          | 16 |
| Figure 8b | : United States Portfolio by Gross Revenue – Tenants' Country of Origin  | 16 |
| Figure 9a | : United Kingdom/Europe Portfolio by Gross Revenue: Tenant Industry Mix  | 17 |
| Figure 9b | : United Kingdom/Europe Portfolio by Gross Revenue – Tenants' Country of | f  |
|           | Origin                                                                   | 17 |