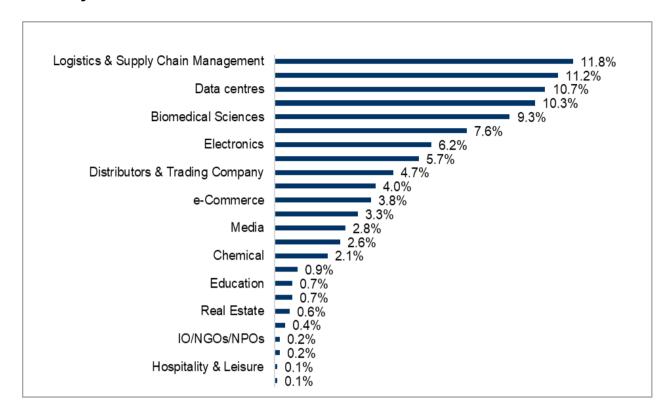

# **Supplementary Information For six months ended 31 December 2022**

| Table 1:  | Occupancy Rates for CapitaLand Ascendas REIT's portfolio                 | 2  |
|-----------|--------------------------------------------------------------------------|----|
| Table 2:  | CapitaLand Ascendas REIT (Singapore gross rental rates for the six month | าร |
|           | ended 31 December 2022)                                                  | 9  |
| Figure 3: | Existing Singapore industrial space stock of 52.0 million sqm            | 10 |
| Table 4:  | Sector Performance                                                       | 11 |
| Figure 5a | : CapitaLand Ascendas REIT Portfolio by Gross Revenue – Tenant Industry  | ,  |
|           | Mix                                                                      | 13 |
| Figure 5b | : CapitaLand Ascendas REIT Portfolio by Gross Revenue – Tenants' Count   | ry |
|           | of Origin                                                                | 13 |
| Figure 6a | : Singapore Portfolio by Gross Revenue – Tenant Industry Mix             | 14 |
| Figure 6b | : Singapore Portfolio by Gross Revenue – Tenants' Country of Origin      | 14 |
| Figure 7a | : Australia Portfolio by Gross Revenue – Tenant Industry Mix             | 15 |
| Figure 7b | : Australia Portfolio by Gross Revenue – Tenants' Country of Origin      | 15 |
| Figure 8a | : United States Portfolio by Gross Revenue: Tenant Industry Mix          | 16 |
| Figure 8b | : United States Portfolio by Gross Revenue – Tenants' Country of Origin  | 16 |
| Figure 9a | : United Kingdom/Europe Portfolio by Gross Revenue: Tenant Industry Mix  | 17 |
| Figure 9b | : United Kingdom/Europe Portfolio by Gross Revenue – Tenants' Country of | f  |
|           | Origin                                                                   | 17 |