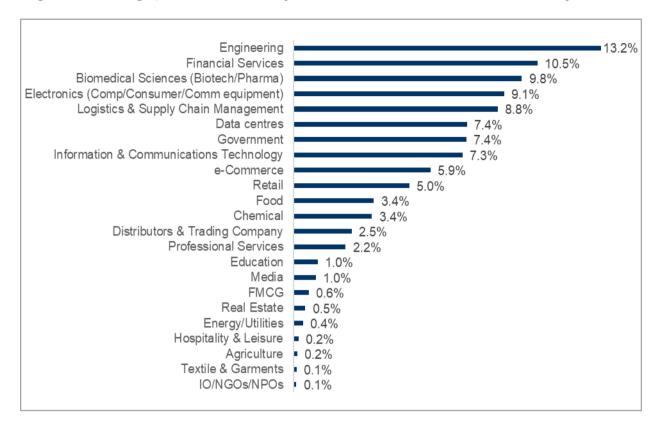

# **Supplementary Information For six months ended 31 December 2022**

| Table 1:  | Occupancy Rates for CapitaLand Ascendas REIT's portfolio                 | 2  |
|-----------|--------------------------------------------------------------------------|----|
| Table 2:  | CapitaLand Ascendas REIT (Singapore gross rental rates for the six month | าร |
|           | ended 31 December 2022)                                                  | 9  |
| Figure 3: | Existing Singapore industrial space stock of 52.0 million sqm            | 10 |
| Table 4:  | Sector Performance                                                       | 11 |
| Figure 5a | : CapitaLand Ascendas REIT Portfolio by Gross Revenue – Tenant Industry  | ,  |
|           | Mix                                                                      | 13 |
| Figure 5b | : CapitaLand Ascendas REIT Portfolio by Gross Revenue – Tenants' Count   | ry |
|           | of Origin                                                                | 13 |
| Figure 6a | : Singapore Portfolio by Gross Revenue – Tenant Industry Mix             | 14 |
| Figure 6b | : Singapore Portfolio by Gross Revenue – Tenants' Country of Origin      | 14 |
| Figure 7a | : Australia Portfolio by Gross Revenue – Tenant Industry Mix             | 15 |
| Figure 7b | : Australia Portfolio by Gross Revenue – Tenants' Country of Origin      | 15 |
| Figure 8a | : United States Portfolio by Gross Revenue: Tenant Industry Mix          | 16 |
| Figure 8b | : United States Portfolio by Gross Revenue – Tenants' Country of Origin  | 16 |
| Figure 9a | : United Kingdom/Europe Portfolio by Gross Revenue: Tenant Industry Mix  | 17 |
| Figure 9b | : United Kingdom/Europe Portfolio by Gross Revenue – Tenants' Country of | f  |
|           | Origin                                                                   | 17 |