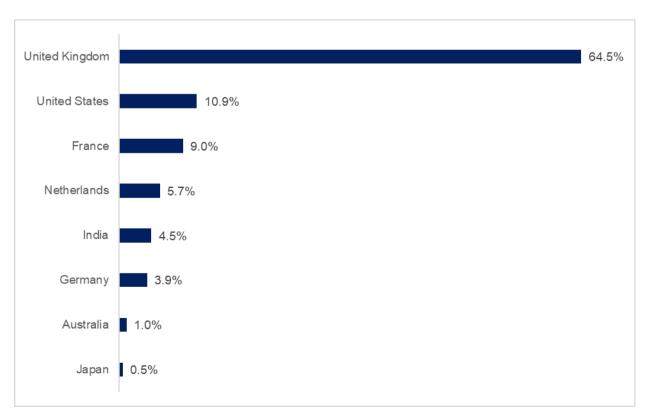

# **Supplementary Information For six months ended 31 December 2022**

| Table 1:  | Occupancy Rates for CapitaLand Ascendas REIT's portfolio                 | 2  |
|-----------|--------------------------------------------------------------------------|----|
| Table 2:  | CapitaLand Ascendas REIT (Singapore gross rental rates for the six month | าร |
|           | ended 31 December 2022)                                                  | 9  |
| Figure 3: | Existing Singapore industrial space stock of 52.0 million sqm            | 10 |
| Table 4:  | Sector Performance                                                       | 11 |
| Figure 5a | : CapitaLand Ascendas REIT Portfolio by Gross Revenue – Tenant Industry  | ,  |
|           | Mix                                                                      | 13 |
| Figure 5b | : CapitaLand Ascendas REIT Portfolio by Gross Revenue – Tenants' Count   | ry |
|           | of Origin                                                                | 13 |
| Figure 6a | : Singapore Portfolio by Gross Revenue – Tenant Industry Mix             | 14 |
| Figure 6b | : Singapore Portfolio by Gross Revenue – Tenants' Country of Origin      | 14 |
| Figure 7a | : Australia Portfolio by Gross Revenue – Tenant Industry Mix             | 15 |
| Figure 7b | : Australia Portfolio by Gross Revenue – Tenants' Country of Origin      | 15 |
| Figure 8a | : United States Portfolio by Gross Revenue: Tenant Industry Mix          | 16 |
| Figure 8b | : United States Portfolio by Gross Revenue – Tenants' Country of Origin  | 16 |
| Figure 9a | : United Kingdom/Europe Portfolio by Gross Revenue: Tenant Industry Mix  | 17 |
| Figure 9b | : United Kingdom/Europe Portfolio by Gross Revenue – Tenants' Country of | f  |
|           | Origin                                                                   | 17 |