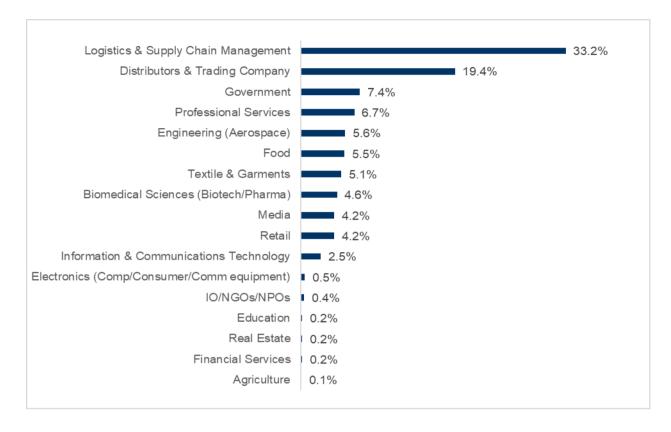

# **Supplementary Information For six months ended 31 December 2022**

| Table 1:  | Occupancy Rates for CapitaLand Ascendas REIT's portfolio                 | 2  |
|-----------|--------------------------------------------------------------------------|----|
| Table 2:  | CapitaLand Ascendas REIT (Singapore gross rental rates for the six month | าร |
|           | ended 31 December 2022)                                                  | 9  |
| Figure 3: | Existing Singapore industrial space stock of 52.0 million sqm            | 10 |
| Table 4:  | Sector Performance                                                       | 11 |
| Figure 5a | : CapitaLand Ascendas REIT Portfolio by Gross Revenue – Tenant Industry  | ,  |
|           | Mix                                                                      | 13 |
| Figure 5b | : CapitaLand Ascendas REIT Portfolio by Gross Revenue – Tenants' Count   | ry |
|           | of Origin                                                                | 13 |
| Figure 6a | : Singapore Portfolio by Gross Revenue – Tenant Industry Mix             | 14 |
| Figure 6b | : Singapore Portfolio by Gross Revenue – Tenants' Country of Origin      | 14 |
| Figure 7a | : Australia Portfolio by Gross Revenue – Tenant Industry Mix             | 15 |
| Figure 7b | : Australia Portfolio by Gross Revenue – Tenants' Country of Origin      | 15 |
| Figure 8a | : United States Portfolio by Gross Revenue: Tenant Industry Mix          | 16 |
| Figure 8b | : United States Portfolio by Gross Revenue – Tenants' Country of Origin  | 16 |
| Figure 9a | : United Kingdom/Europe Portfolio by Gross Revenue: Tenant Industry Mix  | 17 |
| Figure 9b | : United Kingdom/Europe Portfolio by Gross Revenue – Tenants' Country of | f  |
|           | Origin                                                                   | 17 |