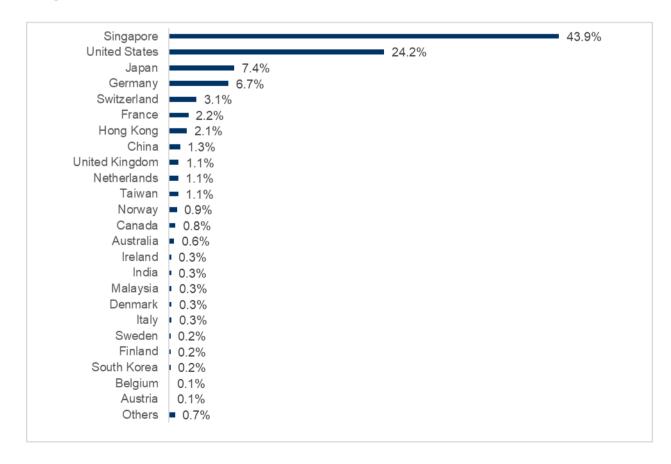

# **Supplementary Information For six months ended 31 December 2022**

| Table 1:  | Occupancy Rates for CapitaLand Ascendas REIT's portfolio                 | 2  |
|-----------|--------------------------------------------------------------------------|----|
| Table 2:  | CapitaLand Ascendas REIT (Singapore gross rental rates for the six month | าร |
|           | ended 31 December 2022)                                                  | 9  |
| Figure 3: | Existing Singapore industrial space stock of 52.0 million sqm            | 10 |
| Table 4:  | Sector Performance                                                       | 11 |
| Figure 5a | : CapitaLand Ascendas REIT Portfolio by Gross Revenue – Tenant Industry  | ,  |
|           | Mix                                                                      | 13 |
| Figure 5b | : CapitaLand Ascendas REIT Portfolio by Gross Revenue – Tenants' Count   | ry |
|           | of Origin                                                                | 13 |
| Figure 6a | : Singapore Portfolio by Gross Revenue – Tenant Industry Mix             | 14 |
| Figure 6b | : Singapore Portfolio by Gross Revenue – Tenants' Country of Origin      | 14 |
| Figure 7a | : Australia Portfolio by Gross Revenue – Tenant Industry Mix             | 15 |
| Figure 7b | : Australia Portfolio by Gross Revenue – Tenants' Country of Origin      | 15 |
| Figure 8a | : United States Portfolio by Gross Revenue: Tenant Industry Mix          | 16 |
| Figure 8b | : United States Portfolio by Gross Revenue – Tenants' Country of Origin  | 16 |
| Figure 9a | : United Kingdom/Europe Portfolio by Gross Revenue: Tenant Industry Mix  | 17 |
| Figure 9b | : United Kingdom/Europe Portfolio by Gross Revenue – Tenants' Country of | f  |
|           | Origin                                                                   | 17 |