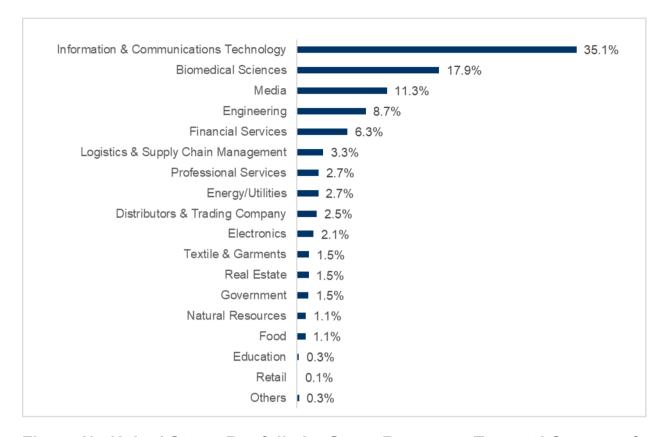

# **Supplementary Information For six months ended 31 December 2022**

| Table 1:  | Occupancy Rates for CapitaLand Ascendas REIT's portfolio                 | 2  |
|-----------|--------------------------------------------------------------------------|----|
| Table 2:  | CapitaLand Ascendas REIT (Singapore gross rental rates for the six month | าร |
|           | ended 31 December 2022)                                                  | 9  |
| Figure 3: | Existing Singapore industrial space stock of 52.0 million sqm            | 10 |
| Table 4:  | Sector Performance                                                       | 11 |
| Figure 5a | : CapitaLand Ascendas REIT Portfolio by Gross Revenue – Tenant Industry  | ,  |
|           | Mix                                                                      | 13 |
| Figure 5b | : CapitaLand Ascendas REIT Portfolio by Gross Revenue – Tenants' Count   | ry |
|           | of Origin                                                                | 13 |
| Figure 6a | : Singapore Portfolio by Gross Revenue – Tenant Industry Mix             | 14 |
| Figure 6b | : Singapore Portfolio by Gross Revenue – Tenants' Country of Origin      | 14 |
| Figure 7a | : Australia Portfolio by Gross Revenue – Tenant Industry Mix             | 15 |
| Figure 7b | : Australia Portfolio by Gross Revenue – Tenants' Country of Origin      | 15 |
| Figure 8a | : United States Portfolio by Gross Revenue: Tenant Industry Mix          | 16 |
| Figure 8b | : United States Portfolio by Gross Revenue – Tenants' Country of Origin  | 16 |
| Figure 9a | : United Kingdom/Europe Portfolio by Gross Revenue: Tenant Industry Mix  | 17 |
| Figure 9b | : United Kingdom/Europe Portfolio by Gross Revenue – Tenants' Country of | f  |
|           | Origin                                                                   | 17 |