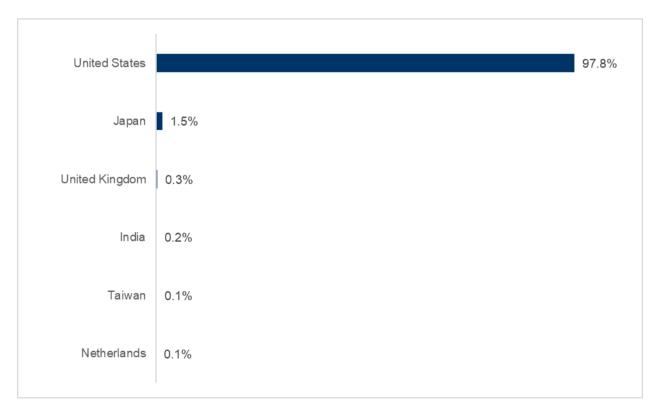

# **Supplementary Information For six months ended 31 December 2022**

| Table 1:  | Occupancy Rates for CapitaLand Ascendas REIT's portfolio                 | 2  |
|-----------|--------------------------------------------------------------------------|----|
| Table 2:  | CapitaLand Ascendas REIT (Singapore gross rental rates for the six month | าร |
|           | ended 31 December 2022)                                                  | 9  |
| Figure 3: | Existing Singapore industrial space stock of 52.0 million sqm            | 10 |
| Table 4:  | Sector Performance                                                       | 11 |
| Figure 5a | : CapitaLand Ascendas REIT Portfolio by Gross Revenue – Tenant Industry  | ,  |
|           | Mix                                                                      | 13 |
| Figure 5b | : CapitaLand Ascendas REIT Portfolio by Gross Revenue – Tenants' Count   | ry |
|           | of Origin                                                                | 13 |
| Figure 6a | : Singapore Portfolio by Gross Revenue – Tenant Industry Mix             | 14 |
| Figure 6b | : Singapore Portfolio by Gross Revenue – Tenants' Country of Origin      | 14 |
| Figure 7a | : Australia Portfolio by Gross Revenue – Tenant Industry Mix             | 15 |
| Figure 7b | : Australia Portfolio by Gross Revenue – Tenants' Country of Origin      | 15 |
| Figure 8a | : United States Portfolio by Gross Revenue: Tenant Industry Mix          | 16 |
| Figure 8b | : United States Portfolio by Gross Revenue – Tenants' Country of Origin  | 16 |
| Figure 9a | : United Kingdom/Europe Portfolio by Gross Revenue: Tenant Industry Mix  | 17 |
| Figure 9b | : United Kingdom/Europe Portfolio by Gross Revenue – Tenants' Country of | f  |
|           | Origin                                                                   | 17 |