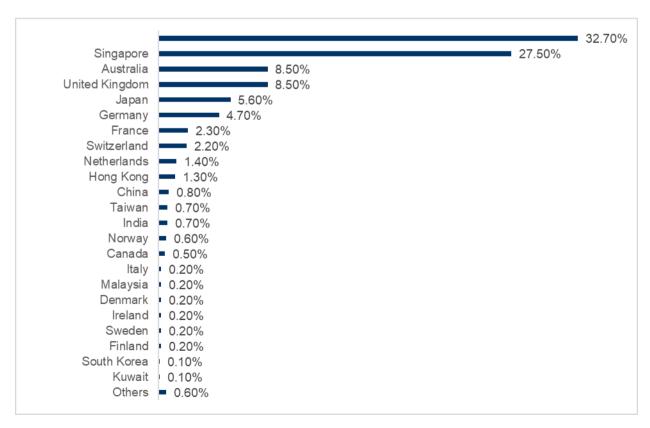

# **Supplementary Information For six months ended 31 December 2022**

| Table 1:  | Occupancy Rates for CapitaLand Ascendas REIT's portfolio                 | 2  |
|-----------|--------------------------------------------------------------------------|----|
| Table 2:  | CapitaLand Ascendas REIT (Singapore gross rental rates for the six month | าร |
|           | ended 31 December 2022)                                                  | 9  |
| Figure 3: | Existing Singapore industrial space stock of 52.0 million sqm            | 10 |
| Table 4:  | Sector Performance                                                       | 11 |
| Figure 5a | : CapitaLand Ascendas REIT Portfolio by Gross Revenue – Tenant Industry  | ,  |
|           | Mix                                                                      | 13 |
| Figure 5b | : CapitaLand Ascendas REIT Portfolio by Gross Revenue – Tenants' Count   | ry |
|           | of Origin                                                                | 13 |
| Figure 6a | : Singapore Portfolio by Gross Revenue – Tenant Industry Mix             | 14 |
| Figure 6b | : Singapore Portfolio by Gross Revenue – Tenants' Country of Origin      | 14 |
| Figure 7a | : Australia Portfolio by Gross Revenue – Tenant Industry Mix             | 15 |
| Figure 7b | : Australia Portfolio by Gross Revenue – Tenants' Country of Origin      | 15 |
| Figure 8a | : United States Portfolio by Gross Revenue: Tenant Industry Mix          | 16 |
| Figure 8b | : United States Portfolio by Gross Revenue – Tenants' Country of Origin  | 16 |
| Figure 9a | : United Kingdom/Europe Portfolio by Gross Revenue: Tenant Industry Mix  | 17 |
| Figure 9b | : United Kingdom/Europe Portfolio by Gross Revenue – Tenants' Country of | f  |
|           | Origin                                                                   | 17 |