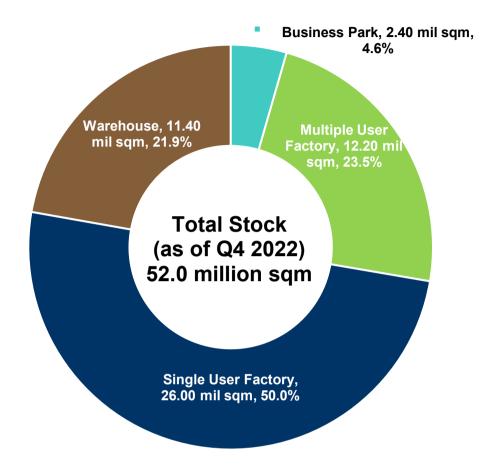

# **Supplementary Information For six months ended 31 December 2022**

| Table 1:  | Occupancy Rates for CapitaLand Ascendas REIT's portfolio                 | 2  |
|-----------|--------------------------------------------------------------------------|----|
| Table 2:  | CapitaLand Ascendas REIT (Singapore gross rental rates for the six month | าร |
|           | ended 31 December 2022)                                                  | 9  |
| Figure 3: | Existing Singapore industrial space stock of 52.0 million sqm            | 10 |
| Table 4:  | Sector Performance                                                       | 11 |
| Figure 5a | : CapitaLand Ascendas REIT Portfolio by Gross Revenue – Tenant Industry  | ,  |
|           | Mix                                                                      | 13 |
| Figure 5b | : CapitaLand Ascendas REIT Portfolio by Gross Revenue – Tenants' Count   | ry |
|           | of Origin                                                                | 13 |
| Figure 6a | : Singapore Portfolio by Gross Revenue – Tenant Industry Mix             | 14 |
| Figure 6b | : Singapore Portfolio by Gross Revenue – Tenants' Country of Origin      | 14 |
| Figure 7a | : Australia Portfolio by Gross Revenue – Tenant Industry Mix             | 15 |
| Figure 7b | : Australia Portfolio by Gross Revenue – Tenants' Country of Origin      | 15 |
| Figure 8a | : United States Portfolio by Gross Revenue: Tenant Industry Mix          | 16 |
| Figure 8b | : United States Portfolio by Gross Revenue – Tenants' Country of Origin  | 16 |
| Figure 9a | : United Kingdom/Europe Portfolio by Gross Revenue: Tenant Industry Mix  | 17 |
| Figure 9b | : United Kingdom/Europe Portfolio by Gross Revenue – Tenants' Country of | f  |
|           | Origin                                                                   | 17 |